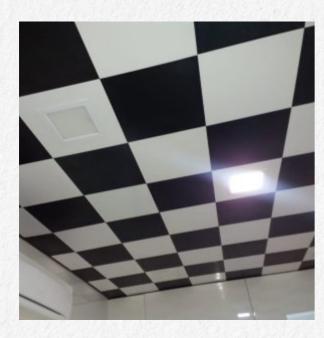

## Suspension

Height Adjustment Spring Steel Big clip, 4mm dia GS Rod, Panel Coupler, Carrier Coupler, GS / Aluminium Edge ProFile.

Lay In Tile 575mmx575mm 575mmx1175mm 585mmx585mm 585mmx1185mm

Easy to install, fire resistant, corrosion resistant, thermal stable and weather resistant, this system is available in a variety of sizes. This false ceiling system creates a modular arrangement with tiles on the selected grid. Optimal acoustic control using a perforated panel with an acoustic inlay fixed inside the panel. Metal ceiling tiles are suitable for various building sectors like Corporate, Transport, Retail, Leisure, Public space, Hospitality, Healthcare or Education.

## Clip In Tile

600mmx600mm

600mmx1200mm

300mmx1200mm

1264mmx254mm

Clip in ceiling have perfect fire prevention, heat protection, good sound absorption performance and moisture-proof function. The system comes in a wide range of sizes which help turn design ideas into reality. Aluminum square ceiling widely used in a variety of architectural decoration design such as office buildings, hotels, stations etc.