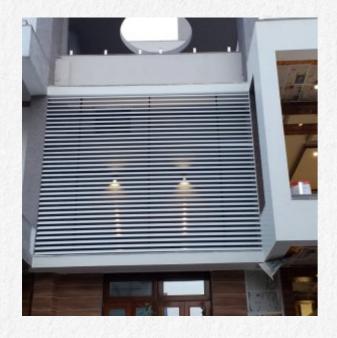

## **Sun Louvers**

## H-3 | SL-4 | SL-5

## Panels:

84mm wide, 16mm deep, length up to 5mtr. made of Galvanized Steel 0.5mm 0.65mm Aluminum

## Carrie

Black enameled Galvanized Steel Carrier of 33mm wide x 86mm deep x 0.6mm thick in a standard length of 8' with cutouts to hold the panel in a module of 86 mm centre to centre at a distance of 1 mtr. Carrier and Suitable structure shall be powder coated on exterior face to enhance properties of Fadeness and corrosion resistivity.

## Paint Finish

Special High quality surface with Corronsion resistive Super Durable Powder coating, have properties capable of meeting the severe requirement of exterior applications, preferred with visible & rear both side powder coated.

## Installation

GS clit shall be fixed on Vertical Columns with dash fasteners at distance not more than 1 mtr. Centre to centre on which Tubular Stud sections will be laid with corrosion proof screws and on this rigid structure carrier shall be fixed vertically at distance of 1 mtr. Centre to centre. Panel shall be clipped to black carriers.