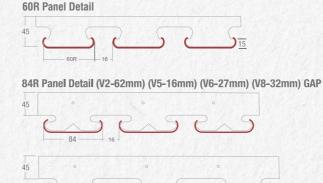

## 38 R I 84 R I 184 R

38R/84R/184 R Cladding, Ventilated Open Structure cladding systems allow light and air to travel easily through the system. The low-cost solution for external building renovation & new construction. The key feature of this system is the precise directional control. Panels get a unique touch with special powder coating finish. These are tested for resistance to wind loads.

## Panels Detail (Galvanized Steel):

84 R, Round edge panels, 15mm deep x length up to 5mtr. formed out of 0.5mm Galvanized Steel

## Panels Detail (Aluminum):

84 R, Round edge panels, 84mm width x 15mm deep x length up to 5mtr. formed out of 0.71mm Aluminum alloy (AA)

## Carrier

16mm, 25mm, 35mm, 50mm Gap in Carrier 16mm, 27mm, 35mm, 50mm Gap in Carrier