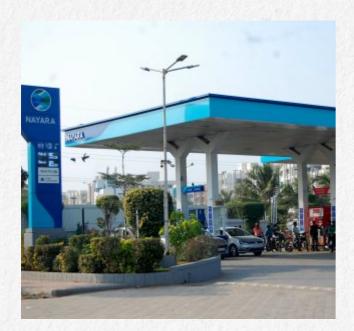

## Linear 150F

150F Interlockable Ceiling / Cladding allow architects to design a closed, smooth ceiling/cladding with high-performance. Suitable for all types of weather, low maintenance, excellent for exterior application installs perfectly without cracking or losing finish. 150 F wide panels with maximum length gives good aesthetics with functionality of corrosion resistance, weather-load tolerance, washable and air tight, suits perfectly for Wall Cladding and False Ceiling. This type of ceiling system is able to adapt to almost any requirement for false ceiling / cladding in canopies of petrol pumps, CNG, LPG stations, toll plazas etc. and for wall cladding of industries etc.