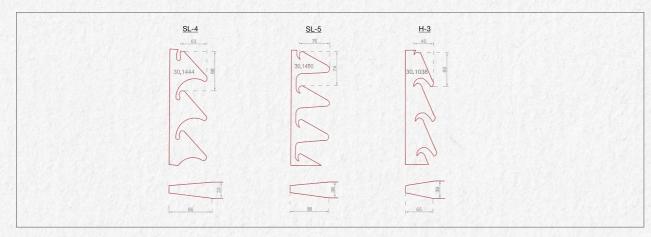

## **Sun Louvers**

## H-3 | SL-4 | SL-5

## Panels:

84mm wide, 16mm deep, length up to 5mtr. made of Galvanized Steel 0.5mm 0.65mm Aluminum

## Carrie

Black enameled Galvanized Steel Carrier of 33mm wide x 86mm deep x 0.6mm thick in a standard length of 8' with cutouts to hold the panel in a module of 86 mm centre to centre at a distance of 1 mtr. Carrier and Suitable structure shall be powder coated on exterior face to enhance properties of Fadeness and corrosion resistivity.

## Paint Finish

Special High quality surface with Corronsion resistive Super Durable Powder coating, have properties capable of meeting the severe requirement of exterior applications, preferred with visible & rear both side powder coated.

## Installation

GS clit shall be fixed on Vertical Columns with dash fasteners at distance not more than 1 mtr. Centre to centre on which Tubular Stud sections will be laid with corrosion proof screws and on this rigid structure carrier shall be fixed vertically at distance of 1 mtr. Centre to centre. Panel shall be clipped to black carriers.