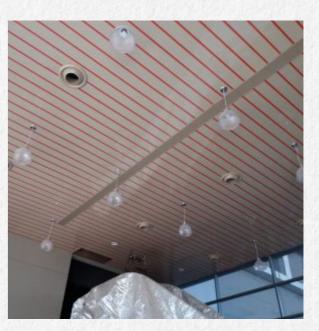

## Linear 84-C / 184-C

Linear 84C from the varieties of metal linear ceiling options has been used as a worthwhile option on exterior and interior architecture and gives the designers, a considerable option for visual design continuity. The panels hook into the concealed suspension system to form a closed joint linear ceiling. It will give a satisfactory rhythm to any project, where colors & length come together. Architects can fulfil with ease, several acoustical criteria with the insertion of acoustical inlays.

## Linear 84R/184R, 84RF/184F

Linear 84C from the varieties of metal linear ceiling options has been used as a worthwhile option on exterior and interior architecture and gives the designers, a considerable option for visual design continuity. The panels hook into the concealed suspension system to form a closed joint linear ceiling. It will give a satisfactory rhythm to any project, where colors & length come together. Architects can fulfil with ease, several acoustical criteria with the insertion of acoustical inlays.