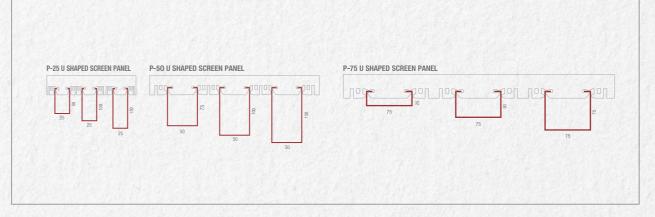

## **Exterior Cladding**

25mmx25mmx25mm 25mmx50mmx25mm 25mmx75mmx25mm 50mmx25mmx50mm

U Shape

(Carriers are available in multiple of 25mm Gap)

U-shaped box Louvers are an extremely versatile and easily assembled exterior cladding system that can be installed horizontally or vertically. It is an inexpensive yet durable solution for exterior cladding. The unique special powder coat finish on the panel is unaffected by dirt and moisture. It comes in different shapes, colors, materials, technology.

## Panels Detail:

50mm / 150mm / 125mm wide, length up to 3mtr, Galvanized Steel 0.5mm & Aluminum 0.65mm

## Carrie

Various gap, 25nnm/50mm/75mm/10 0mm made of Galvanized Steel 0.6mm thick stove enameled/coil coated black