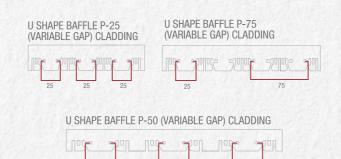

## **Exterior Cladding**

25mmx25mmx25mm 25mmx50mmx25mm 25mmx75mmx25mm 50mmx25mmx50mm

U Shape

(Carriers are available in multiple of 25mm Gap)

U-shaped box Louvers are an extremely versatile and easily assembled exterior cladding system that can be installed horizontally or vertically. It is an inexpensive yet durable solution for exterior cladding. The unique special powder coat finish on the panel is unaffected by dirt and moisture. It comes in different shapes, colors, materials, technology.

## Panels Detail:

50mm / 150mm / 125mm wide, length up to 3mtr, Galvanized Steel 0.5mm & Aluminum 0.65mm

## Carrie

Various gap, 25nnm/50mm/75mm/10 0mm made of Galvanized Steel 0.6mm thick stove enameled/coil coated black