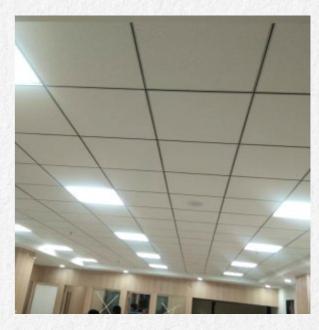

## Clip In Tile

600mmx600mm

600mmx1200mm

300mmx1200mm

1264mmx254mm

Clip in ceiling have perfect fire prevention, heat protection, good sound absorption performance and moisture-proof function. The system comes in a wide range of sizes which help turn design ideas into reality. Aluminum square ceiling widely used in a variety of architectural decoration design such as office buildings, hotels, stations etc.