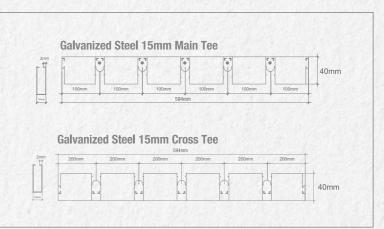

## Suspension

Height Adjustment Spring Steel Big clip, 4mm dia GS Rod, Panel Coupler, Carrier Coupler, GS / Aluminium Edge ProFile.

Lay In Tile 575mmx575mm 575mmx1175mm 585mmx585mm 585mmx1185mm

Easy to install, fire resistant, corrosion resistant, thermal stable and weather resistant, this system is available in a variety of sizes. This false ceiling system creates a modular arrangement with tiles on the selected grid. Optimal acoustic control using a perforated panel with an acoustic inlay fixed inside the panel. Metal ceiling tiles are suitable for various building sectors like Corporate, Transport, Retail, Leisure, Public space, Hospitality, Healthcare or Education.

## Material:

Galvanized Steel 0.5mm & Aluminium 0.65mm

Square/ Beveled Edge 575\*575mm, 585\*585mm 575\*1175mm & Customized 34mm wide, 48mm deep of 0.60 mm thick GS in module of 150 mm.

55 microns thick powder coating on exposed surface or 25 microns polyester coil coated over primer on visible surface with primer coat on rear side.

Spring Steel Butterfly Clip, 4mm dia GS Rod, Gs/Aluminium Edge Profile & Recommended "T" grid System.