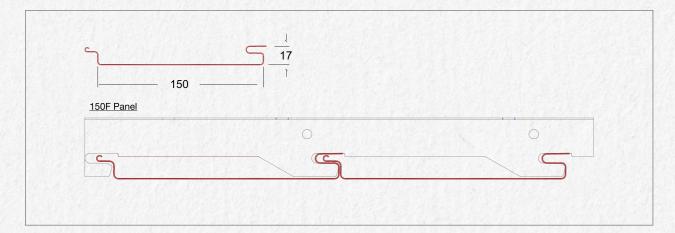

## Linear 150F

150F Interlockable Ceiling / Cladding allow architects to design a closed, smooth ceiling/cladding with high-performance. Suitable for all types of weather, low maintenance, excellent for exterior application installs perfectly without cracking or losing finish. 150 F wide panels with maximum length gives good aesthetics with functionality of corrosion resistance, weather-load tolerance, washable and air tight, suits perfectly for Wall Cladding and False Ceiling. This type of ceiling system is able to adapt to almost any requirement for false ceiling / cladding in canopies of petrol pumps, CNG, LPG stations, toll plazas etc. and for wall cladding of industries etc.

## **Panels**

150mm wide, 17mm deep, length up to 5mtr. with interlock flange to give flush look.

## Carrier

34 mm wide, 48mm deep of 0.60mm thick Galvanized Steel stove enameled black to hold Panel in module of 150mm.