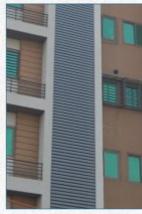

ling tiles are made of fireproof plaster, laminated with antistatic PVC film on the front and aluminum foil on the back. This gives the tile a superior, maintenance-free finish along with additional thermal insulation and acoustic properties. These false ceiling tiles together with T-

Grid can be used in offices, industries, computer rooms, building corridors, showrooms, hospitals, etc The tiles are washable, resistant to UV rays, easy to maintain, fire retardant, do not sag or asbestos.









## Material:

Top Quality Gypsum Board

Surface Coating: Embossed PVC laminated facing for front & aluminum foil for rear side

## Thermal Conductivity:

0.16 w/mk

## **Humidity Resist:** RH-95%

**Light Reflaction:** 

75%

www.vindsil.com



## **Exterior Cladding**

## 38 R I 84 R I 184 R





38R/84R/184 R Cladding, Ventilated Open Structure cladding systems allow light and air to travel easily through the system. The low-cost solution for external building renovation & new construction. The key feature of this system is the precise directional control. Panels get a unique touch with special powder coating finish. These are tested for resistance to wind loads.



(84mm): Black enameled Galvanized Steel Carrier of 32mm wide x 42mm deep x 0.6 mm thick in a standard length of 8' with cutouts to hold the panel in a module of 100 mm centre to centre at a distance of 1 mtr.



## Panels Detail (Galvanized Steel):

84 R, Round edge panels, 15mm deep x length up to 5mtr. formed out of 0.5mm Galvanized Steel

## Panels Detail (Aluminum):

84 R, Round edge panels, 84mm width x 15mm dee