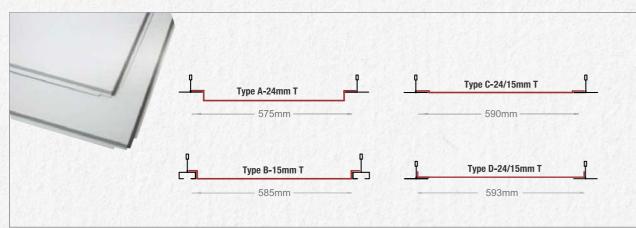

## Suspension

Height Adjustment Spring Steel Big clip, 4mm dia GS Rod, Panel Coupler, Carrier Coupler, GS / Aluminium Edge ProFile.

Lay In Tile 575mmx575mm 575mmx1175mm 585mmx585mm 585mmx1185mm

Easy to install, fire resistant, corrosion resistant, thermal stable and weather resistant, this system is available in a variety of sizes. This false ceiling system creates a modular arrangement with tiles on the selected grid. Optimal acoustic control using a perforated panel with an acoustic inlay fixed inside the panel. Metal ceiling tiles are suitable for various building sectors like Corporate, Transport, Retail, Leisure, Public space, Hospitality, Healthcare or Education.

## Material:

Galvanized Steel 0.5mm & Aluminium 0.65mm

Square/ Beveled Edge 575\*575mm, 585\*585mm 575\*1175mm & Customized 34mm wide, 48mm deep of 0.60 mm thick GS in module of 150 mm.

55 microns thick powder coating on exposed surface or 25 microns polyester coil coated over primer on visible surface with primer coat on rear side.

Spring Steel Butterfly Clip, 4mm dia GS Rod, Gs/Aluminium Edge Profile & Recommended "T" grid System.