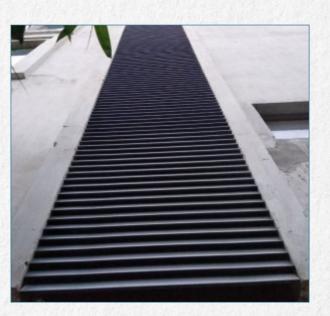

## 38 R I 84 R I 184 R

38R/84R/184 R Cladding, Ventilated Open Structure cladding systems allow light and air to travel easily through the system. The low-cost solution for external building renovation & new construction. The key feature of this system is the precise directional control. Panels get a unique touch with special powder coating finish. These are tested for resistance to wind loads.

## **Exterior Cladding**

25mmx25mmx25mm 25mmx50mmx25mm 25mmx75mmx25mm 50mmx25mmx50mm

U Shape

(Carriers are available in multiple of 25mm Gap)

U-shaped box Louvers are an extremely versatile and easily assembled exterior cladding system that can be installed horizontally or vertically. It is an inexpensive yet durable solution for exterior cladding. The unique special powder coat finish on the panel is unaffected by dirt and moisture. It comes in different shapes, colors, materials, technology.