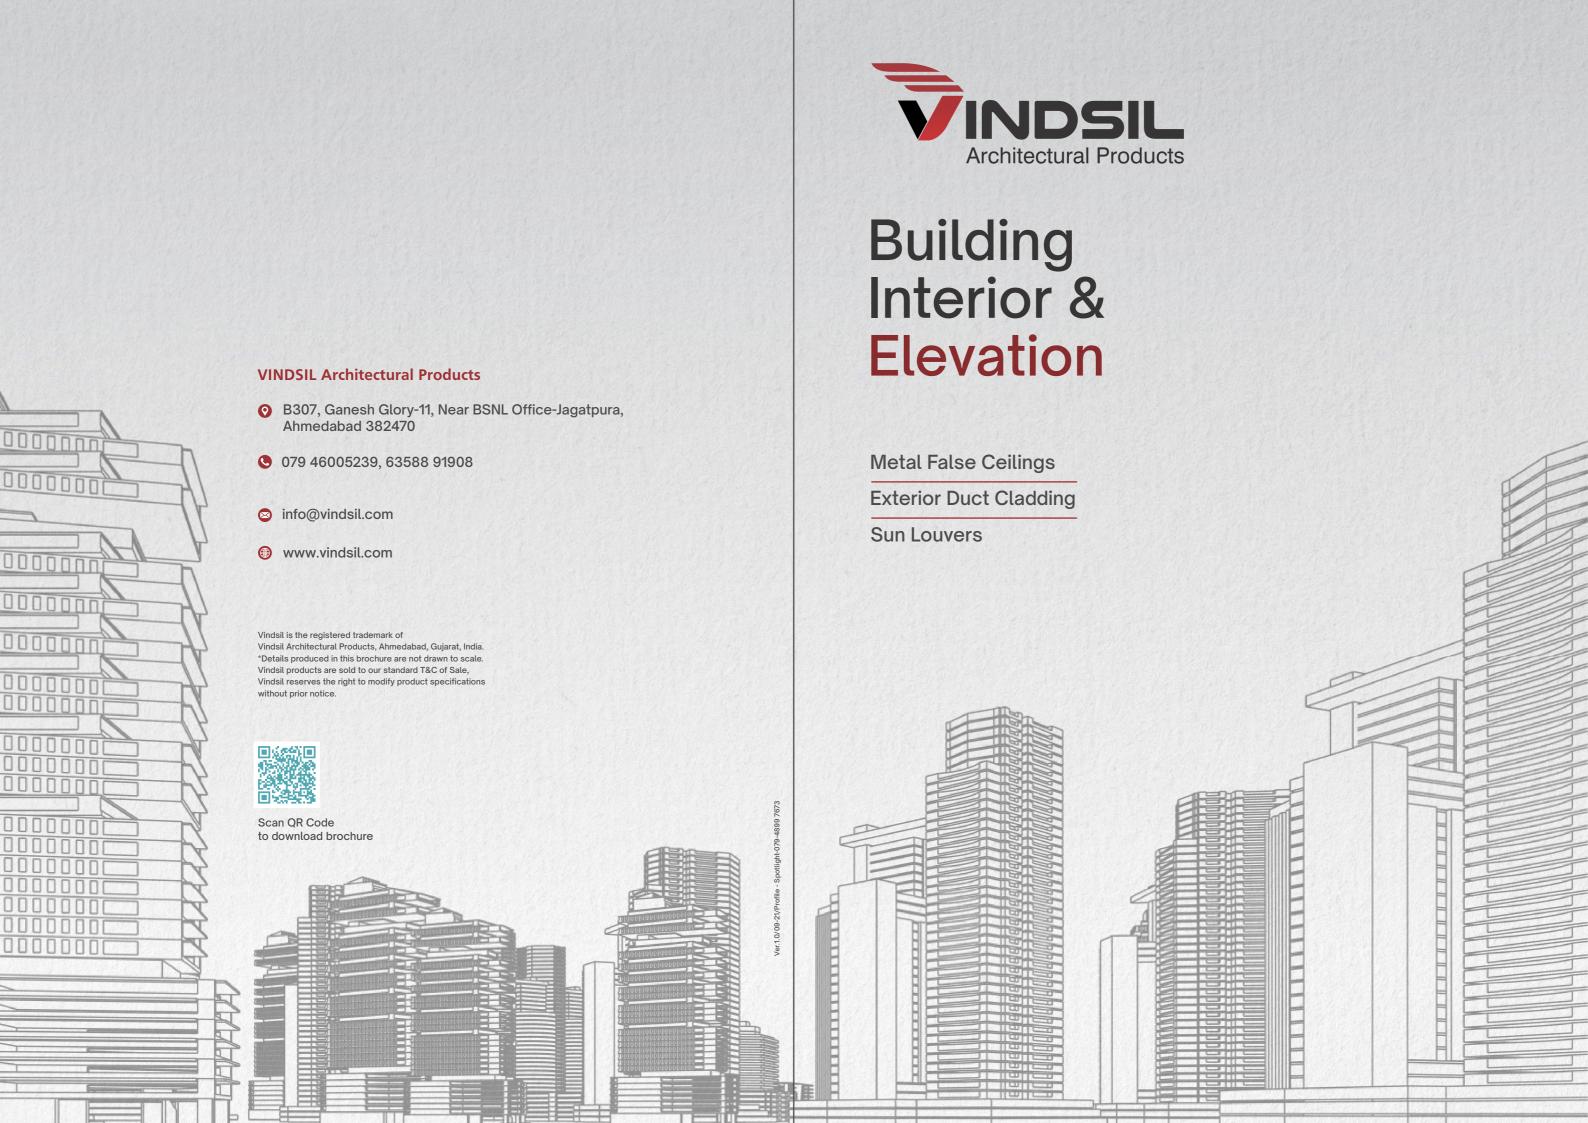

## Linear 84-C / 184-C

Linear 84C from the varieties of metal linear ceiling options has been used as a worthwhile option on exterior and interior architecture and gives the designers, a considerable option for visual design continuity. The panels hook into the concealed suspension system to form a closed joint linear ceiling. It will give a satisfactory rhythm to any project, where colors & length come together. Architects can fulfil with ease, several acoustical criteria with the insertion of acoustical inlays.

## Material:

Galvanized Steel 0.5mm, Aluminium 0.65mm

## Panels:

Square edge, 84mm wide, 13 mm deep, length up to 5mtr

## Carrier

Carrier shall be 20 mm wide and 45 mm deep of 0.5mm Galvanized Steel stove enameled black to hold Panel in module of 100 mm.