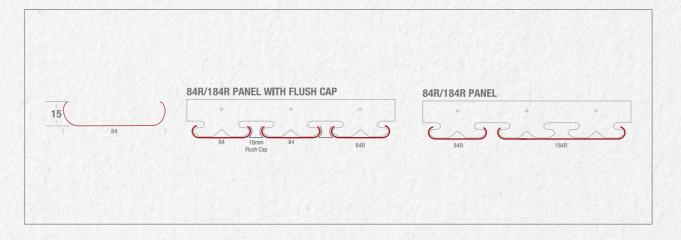

## 38 R I 84 R I 184 R

38R/84R/184 R Cladding, Ventilated Open Structure cladding systems allow light and air to travel easily through the system. The low-cost solution for external building renovation & new construction. The key feature of this system is the precise directional control. Panels get a unique touch with special powder coating finish. These are tested for resistance to wind loads.

## Panels Detail (Galvanized Steel):

84 R, Round edge panels, 15mm deep x length up to 5mtr. formed out of 0.5mm Galvanized Steel

## Panels Detail (Aluminum):

84 R, Round edge panels, 84mm width x 15mm deep x length up to 5mtr. formed out of 0.71mm Aluminum alloy (AA)