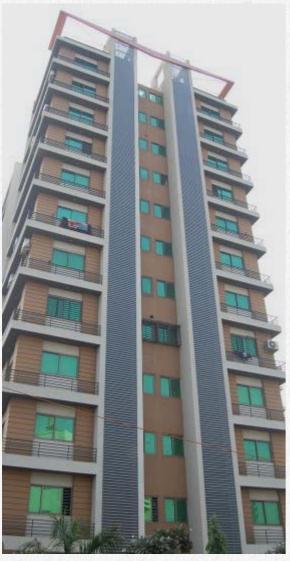

eiling tiles are made of fireproof plaster, laminated with antistatic PVC film on the front and aluminum foil on the back. This gives the tile a superior, maintenance-free finish along with additional thermal insulation and acoustic properties. These false ceiling tiles together with T-

Grid can be used in offices, industries, computer rooms, building corridors, showrooms, hospitals, etc The tiles are washable, resistant to UV rays, easy to maintain, fire retardant, do not sag or asbestos.









## Material:

Top Quality Gypsum Board

Surface Coating: Embossed PVC laminated facing for front & aluminum foil for rear side

## Thermal Conductivity:

0.16 w/mk

## **Humidity Resist:** RH-95%

**Light Reflaction:** 

75%

www.vindsil.com



## **Exterior Cladding**

## 38 R I 84 R I 184 R





38R/84R/184 R Cladding, Ventilated Open Structure cladding systems allow light and air to travel easily through the system. The low-cost solution for external building renovation & new construction. The key feature of this system is the precise directional control. Panels get a unique touch with special powder coating finish. These are tested for resistance to wind loads.



(84mm): Black enameled Galvanized Steel Carrier of 32mm wide x 42mm deep x 0.6 mm thick in a standard length of 8' with cutouts to hold the panel in a module of 100 mm centre to centre at a distance of 1 mtr.



## Panels Detail (Galvanized Steel):

84 R, Round edge panels, 15mm deep x length up to 5mtr. formed out of 0.5mm Galvanized Steel

## Panels Detail (Aluminum):

84 R, Round edge panels, 84mm width x 15mm d