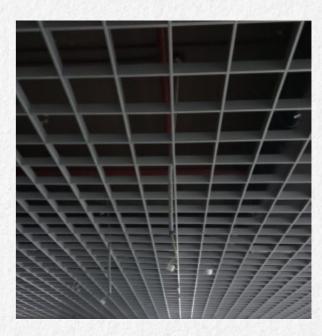

## **Metal Ceiling**

75mmx75mm

100mmx100mm | 150mmx150mm

Open Cell Ceiling

200mmx200mm

Open Cell Ceiling systems create a spacious appearance that are ideal for interiors where open, light constructions are desired. Considered ideal for meeting the designer ceiling needs, open cell metal ceiling systems are quite demandable for its ability to accommodate air diffusers and lay-in light systems. Its multiple cell options with 1-15 grids make it worth applying and giving a stylish edge. The beauty of this ceiling system is such that its availability in distinctive shades will allow for quality presentation. In this world of designer ceiling, open cell holds prime importance.100% accessible and offer a clean, modern design option. Lay-in system is fast and easy to install in a standard suspension system Durable postproduction powder-coated finish.