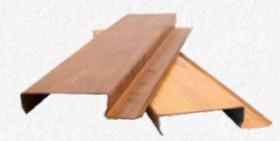

## Linear 84-C / 184-C

Linear 84C from the varieties of metal linear ceiling options has been used as a worthwhile option on exterior and interior architecture and gives the designers, a considerable option for visual design continuity. The panels hook into the concealed suspension system to form a closed joint linear ceiling. It will give a satisfactory rhythm to any project, where colors & length come together. Architects can fulfil with ease, several acoustical criteria with the insertion of acoustical inlays.

## Panels:

Square edge, 84mm wide, 13 mm deep, length up to 5mtr

## Carrier

Carrier shall be 20 mm wide and 45 mm deep of 0.5mm Galvanized Steel stove enameled black to hold Panel in module of 100 mm.