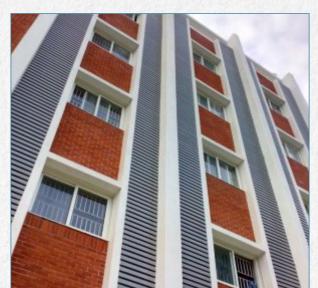

ule of 86 mm centre to centre at a distance of 1 mtr. Carrier and Suitable structure shall be powder coated on exterior face to enhance properties of Fadeness and corrosion resistivity.

## Paint Finish

Special High quality surface with Corronsion resistive Super Durable Powder coating, have properties capable of meeting the severe requirement of exterior applications, preferred with visible & rear both side powder coated.

## Installation

GS clit shall be fixed on Vertical Columns with dash fasteners at distance not more than 1 mtr. Centre to centre on which Tubular Stud sections will be laid with corrosion proof screws and on this rigid structure carrier shall be fixed vertically at distance of 1 mtr. Centre to centre. Panel shall be clipped to black carriers.



## Sample Projects