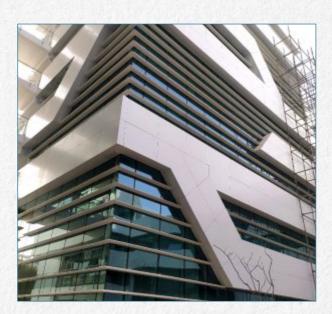

e of 86 mm centre to centre at a distance of 1 mtr. Carrier and Suitable structure shall be powder coated on exterior face to enhance properties of Fadeness and corrosion resistivity.

## Paint Finish

Special High quality surface with Corronsion resistive Super Durable Powder coating, have properties capable of meeting the severe requirement of exterior applications, preferred with visible & rear both side powder coated.

## Installation

GS clit shall be fixed on Vertical Columns with dash fasteners at distance not more than 1 mtr. Centre to centre on which Tubular Stud sections will be laid with corrosion proof screws and on this rigid structure carrier shall be fixed vertically at distance of 1 mtr. Centre to centre. Panel shall be clipped to black carriers.



## Sample Projects