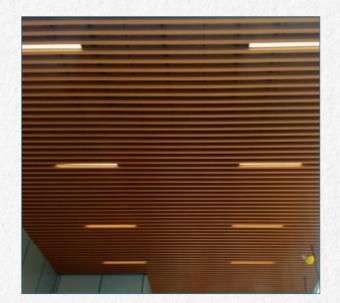

odule of 86 mm centre to centre at a distance of 1 mtr. Carrier and Suitable structure shall be powder coated on exterior face to enhance properties of Fadeness and corrosion resistivity.

## Paint Finish

Special High quality surface with Corronsion resistive Super Durable Powder coating, have properties capable of meeting the severe requirement of exterior applications, preferred with visible & rear both side powder coated.

## Installation

GS clit shall be fixed on Vertical Columns with dash fasteners at distance not more than 1 mtr. Centre to centre on which Tubular Stud sections will be laid with corrosion proof screws and on this rigid structure carrier shall be fixed vertically at distance of 1 mtr. Centre to centre. Panel shall be clipped to black carriers.



## Sample Projects