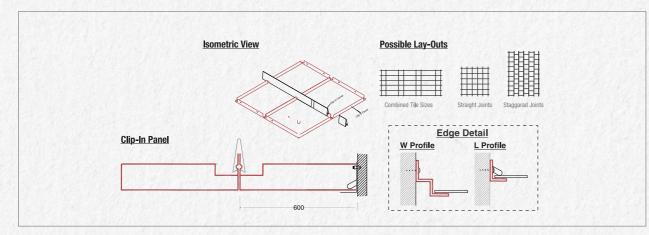

## Clip In Tile

600mmx600mm

600mmx1200mm

300mmx1200mm

1264mmx254mm

Clip in ceiling have perfect fire prevention, heat protection, good sound absorption performance and moisture-proof function. The system comes in a wide range of sizes which help turn design ideas into reality. Aluminum square ceiling widely used in a variety of architectural decoration design such as office buildings, hotels, stations etc.

## Material:

Galvanized Steel 0.5mm & Aluminium 0.65mm / 0.7mm

For Flush & Concealed Look, Square/ Beveled Edge tile of 600\*600mm / 1200\*300mm & Customized

55 microns thick powder coating on exposed surface or 25 microns polyester coil coated over primer on visible surface with primer coat on rear side.

GS Clip in Carrier, GS Clip in Carrier Coupler, GS Hold on Hanger, Pressure Clip, 4mm dia GS Road, Height Adjustment Spring Steel Small Clip, GS / Aluminum Edge Profile.